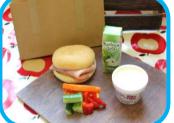

A drink is provided with each meal, water is also available on request.

Ketchup is offered with the hot bap of the day

Presentation may vary to that shown in the photographs.

Meals may be served in bags or on plates depending on where they are to be served and eaten.