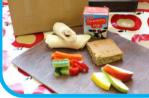

A drink is provided with each meal, water is also available on request.

Ketchup is offered with the hot bap of the day

Presentation may vary to that shown in the photographs.

Meals may be served in bags or on plates depending on where they are to be served and eaten.