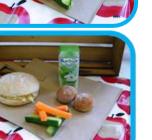

Lowerhurst Farm Organic Beefburger in Bap (G.) (vegetarian only) 2 x Veggie Fingers in a Bap (G.)

> (v) Veggie Hot Dog Linda McCartney veggie sausage (G.SB.SU.)

Fish Fillet Finger Bap 2 x Fish Fingers (F.G.) Please note all deli bags are served with either vegetable sticks or salad.

A drink is provided with each meal, water is also available on request.

Ketchup is offered with the hot bap of the day

Presentation may vary to that shown in the photographs.

Meals may be served in bags or on plates depending on where they are to be served and eaten.