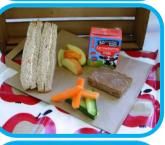

Monday

Carton

British Roast Chicken Wrap (G.), Homemade Sponge (G.E.), Fresh Fruit, Milkshake (D.)

Wednesday

Ham Soft Bap (G.), Ice Cream Tub (D.), Juice Carton

Thursday Tuna Mayo Sandwich

**(F.E.G.SB.),** Chocolate Shortbread (G.), Fresh Fruit, Milkshake (D.)

A drink is provided with each meal, water is also available on request.

Ketchup is offered with the hot bap of the day

Presentation may vary to that shown in the photographs.

Meals may be served in bags or on plates depending on where they are to be served and eaten.